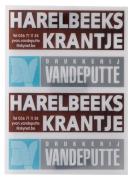

## Applications and characteristics

It has a smooth matt diffused surface giving a strong backlit image with excellent print adhesion and can be printed on both sides where equipment allows.

- ✓ Water resistant, wipeable and punchable.
- ✓ Ideal for presentations and backlit signs no protection necessary!
- ✓ Also highly suitable for applications, such as, Frosted Binder Covers and Menu or Wine List inserts.