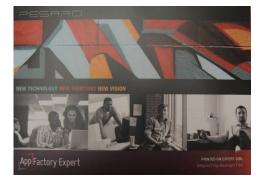

## Applications and characteristics

It has a smooth matt diffused surface giving a strong backlit image with excellent print adhesion and can be printed on both sides where equipment allows.

- ✓ Water resistant, wipeable and punchable.
- ✓ Ideal for presentations and backlit signs no protection necessary!
- ✓ Also highly suitable for applications, such as, Frosted Binder Covers and Menu or Wine List inserts.