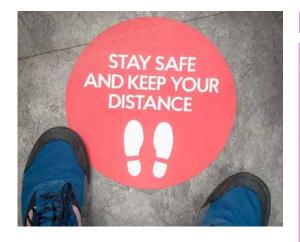

## EXPERT 22FS - 220g/m2 white textured anti-slip floor sticker

EXPERT 22FS is a white textured repositionable floor sticker with R10 anti-slip certification. The sticker film was specially developed for use on digital presses and production laser printers.

## Toepassingen

- ✓ Easy to apply, remove and reposition.
- ✓ No glue residue.
- ✓ No lamination required!
- ✓ Ideal for floor and wall signage & "walk-on" advertisements in retail chains
- ✓ Highly dimensionally stable, heat-resistant and optimal flatness
- ✓ Anti-slip coating