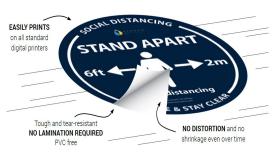

## EXPERT 22FS - 220g/m2 white textured anti-slip floor sticker

EXPERT 22FS is a white textured repositionable floor sticker with R10 anti-slip certification. The sticker film was specially developed for use on digital presses and production laser printers.

## Compatibility

Developed and suitable for small and large format digital presses and laser printers, both monochrome and multicolour. On the machines, the user must determine the optimum settings and paper path. This should take into account the thickness and weight of the material.

## Toepassingen

- ✓ Easy to apply, remove and reposition.
- ✓ No glue residue.
- ✓ No lamination required!
- ✓ Ideal for floor and wall signage & "walk-on" advertisements in retail chains
- ✓ Highly dimensionally stable, heat-resistant and optimal flatness
- ✓ Anti-slip coating